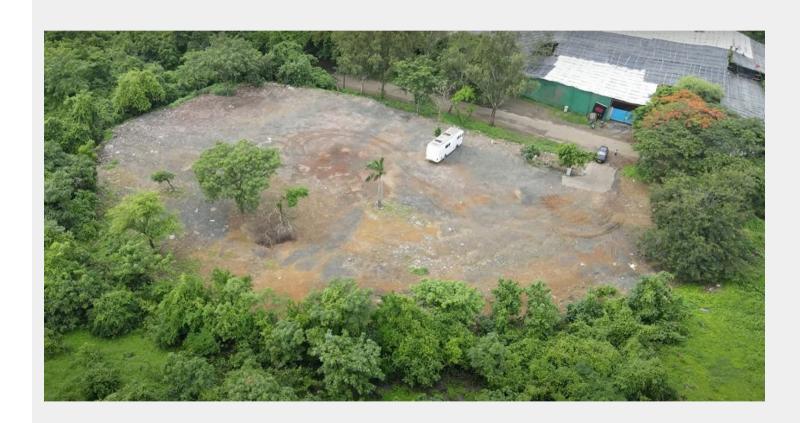

# Filmcity - Opp. Welcome Maidan

OPP. WELCOME MAIDAN

| ☆ Area Specifications                                       |
|-------------------------------------------------------------|
| Length x width 270 Ft x 170 Ft                              |
| Area sft 45900                                              |
| View Layout Spec. chart                                     |
|                                                             |
|                                                             |
|                                                             |
|                                                             |
| ☆ Available Services & Facilities                           |
| Water Connections & Electric Connections                    |
|                                                             |
|                                                             |
|                                                             |
|                                                             |
|                                                             |
|                                                             |
|                                                             |
| ☆ Prominent Shoots                                          |
| Moh Moh ke Dhage, Yam hai Hum, Meri Sasu Maa, Amita ka Amit |
|                                                             |
|                                                             |
|                                                             |
|                                                             |
|                                                             |
|                                                             |
| ☆ What you can do here (Canvas your imagination)            |
|                                                             |
|                                                             |
|                                                             |