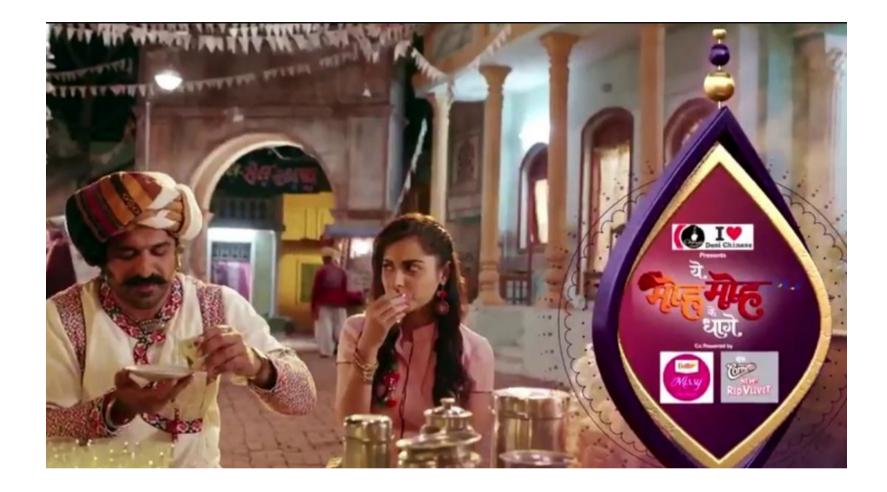

# Filmcity - Opp. Welcome Maidan

OPP. WELCOME MAIDAN

| ☆ Area Specifications                                       |
|-------------------------------------------------------------|
| Length x width 270 Ft x 170 Ft                              |
| Area sft 45900                                              |
| View Layout Spec. chart                                     |
|                                                             |
|                                                             |
|                                                             |
|                                                             |
| ☆ Available Services & Facilities                           |
| Water Connections & Electric Connections                    |
|                                                             |
|                                                             |
|                                                             |
|                                                             |
|                                                             |
|                                                             |
|                                                             |
| ☆ Prominent Shoots                                          |
| Moh Moh ke Dhage, Yam hai Hum, Meri Sasu Maa, Amita ka Amit |
|                                                             |
|                                                             |
|                                                             |
|                                                             |
|                                                             |
|                                                             |
| ☆ What you can do here (Canvas your imagination)            |
|                                                             |
|                                                             |
|                                                             |