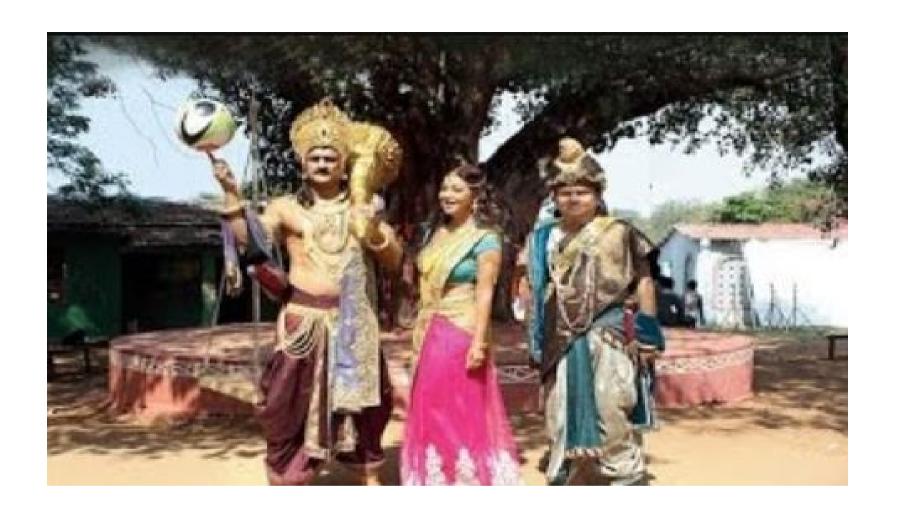

# Filmcity - Opp. Welcome Maidan

OPP. WELCOME MAIDAN

| ☆ Area Specifications                                       |
|-------------------------------------------------------------|
| Length x width 270 Ft x 170 Ft                              |
| Area sft 45900                                              |
| View Layout Spec. chart                                     |
|                                                             |
|                                                             |
|                                                             |
|                                                             |
| ☆ Available Services & Facilities                           |
| Water Connections & Electric Connections                    |
|                                                             |
|                                                             |
|                                                             |
|                                                             |
|                                                             |
|                                                             |
|                                                             |
| ☆ Prominent Shoots                                          |
| Moh Moh ke Dhage, Yam hai Hum, Meri Sasu Maa, Amita ka Amit |
|                                                             |
|                                                             |
|                                                             |
|                                                             |
|                                                             |
|                                                             |
| ☆ What you can do here (Canvas your imagination)            |
|                                                             |
|                                                             |
|                                                             |